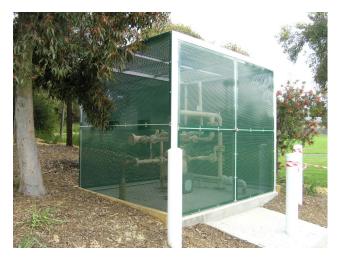

## Security Enclosures S

**GCS Acoustics** manufacture and erect steel security enclosures to house dangerous or volatile equipment.

A robust Duragal frame sheathed with Galvanised perforated sheet panels or expanded mesh ensure these units are impervious to the general public and site personnel.

Various surface finishes are available but we recommend that the perforated panels be powder coated to ensure long life and durability to the weather.

The doors are provided with standard shoot bolt hardware for the provision of pad locks. Heavy duty hinges are welded to the main frame to prevent tampering or removal.

All security enclosures can be custom designed to suit the size of the equipment and the location of the equipment.

For further advise on these products please contact GCS Acoustics Pty Ltd.

Address: 2/88 Henderson Road