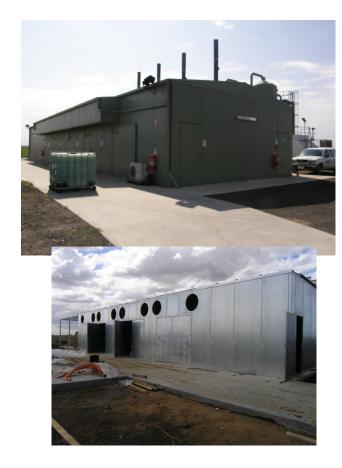

## Industrial Plant rooms

GCS Acoustics design, construct and erect Industrial plant rooms for many various applications. One of which is for prime power generators.

GCS Acoustics panel "Power Stations" can house a number of generators ranging from 1 or 5 800Kva units up to 5 or 6 2MW generators.

There are no limits to the size of the Plant room or power station as our modular panels design makes an affordable and durable alternative to general building industry constructions.

An internal portal frame supports the Acoustic panels and the roof is then protected by a secondary weatherproof cladding. Because the Plant room or Power station is constructed from Acoustic panels there is no need to treat the walls any further unlike a masonry constructed building.

GCS Acoustics also provide engineering for the full design and installation of the plant room or Power station including installation of the housed equipment, piping and all other ancillaries associated with the design.