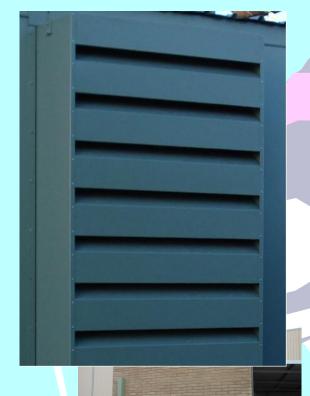

## Acoustic Louvres

The GCS Acoustics Louvre has been designed to reduce noise levels when available area is restricted.

The compact design allows modern, streamline designs whilst still providing excellent acoustic properties.

The design prevents line-of-sight through the louvre which enhances its ability to reduce low frequency noise. The angled louvres are specifically designed to provide weather protection. Internal bird mesh can be provided to prevent the intrusion of vermin and birds.

Fabricated from galvanized sheet steel it offers a robust construction with various types of finishes if requested. Corrosive atmospheres can often require a more resilient construction therefore we can offer this design in a range of materials from Aluminium to Stainless Steel.